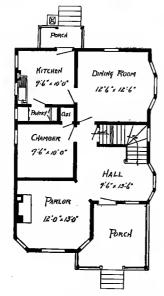

#### PRICE

of Blue Prints, together with a complete set of typewritten specifications is

ONLY

\$5.00

We mail Plans and Specifications the same day order is received.

tions is

Design No. 2034

First Floor Plan

Size: Width, 35 feet; length, 31 feet, exclusive of porches

Blue prints consist of cellar and foundation plan; roof plan; first and second floor plans; front, rear, two side elevations; wall sections and all necessary interior details. Specifications consist of about twenty pages of typewritten matter.

Full and complete working plans and specifications of this house will be furnished for \$5.00. Cost of this house is from about \$2,500.00 to about \$2,800.00, according to the locality in which it is built.